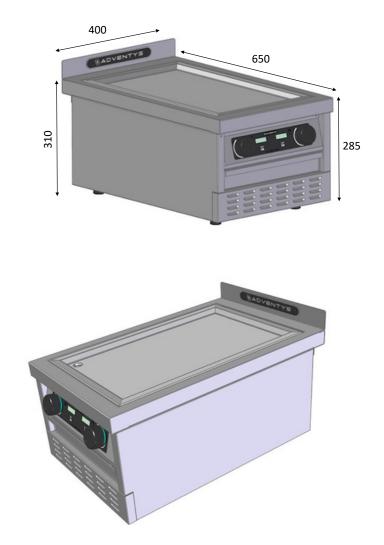

## Technical Data:

| Width x Depth x Height | 400 x 650 x 285/310           |
|------------------------|-------------------------------|
| Connected load:        | 6kW - 240V single phase       |
| Recommended fuses (A): | 25A                           |
| Functions              | Temperature manual setting    |
| Control panel          | Knob + Capacitive touches     |
| Cooking surface        | Multilayers cooking surface - |
|                        | 310x430mm                     |