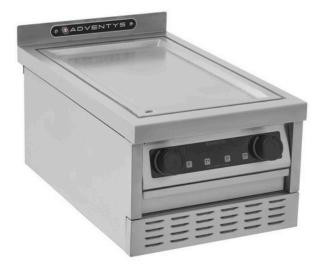

## INDUCTION PLANCHA MODULE 650 MODEL NO: SKGi

## Product Advantages:

- Stainless steel backsplash to improve and facilitate cleaning and reduce the encrustation of dirt on the back of the cabinet.
- High performance "triple skin" filtering on the front face, better cleaning/maintenance accessibility.
- Grease drawer / Spatula included
- Free-standing or to be placed on stand, cupboard or fridge: removable feet for easy attachment to cupboard.
- Temperature manual setting from 60°C to 250°C